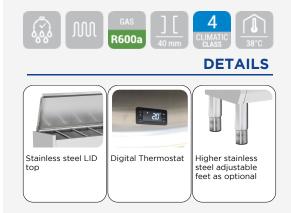

## **GENERAL FEATURES**

|                                                           | • |
|-----------------------------------------------------------|---|
| Stainless Steel exterior and interior                     | • |
| Static Cooling                                            | • |
| Automatic compressor cycle defrost                        | • |
| Single copper pipe evaporator (No welding in the foaming) | • |
| Digital Thermostat                                        | • |
| N.4 Adjustable feet                                       | • |
| Spacer set included                                       | • |
| GN1/4 Pans are not included with the unit                 | • |
| Stainless steel LID top                                   | • |
| Energy efficiency class: -                                | • |