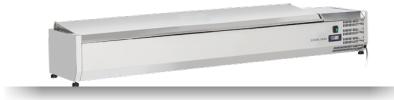

INOX | VRX

REFRIGERATED SHOWCASE ► GN 1/4 PANS ► LID COVER

## **GENERAL FEATURES**

|                                                           | • |
|-----------------------------------------------------------|---|
| Stainless Steel exterior and interior                     | • |
| Static Cooling                                            | • |
| Automatic compressor cycle defrost                        | • |
| Single copper pipe evaporator (No welding in the foaming) | • |
| Digital Thermostat                                        | • |
| N.4 Adjustable feet                                       | • |
| Spacer set included                                       | • |
| GN1/4 Pans are not included with the unit                 | • |
| Stainless steel LID top                                   | • |
| Energy efficiency class: -                                | • |