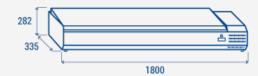

## **PRODUCT DIMENSIONS**

## **TECHNICAL SPECIFICATIONS**

| Capacity                         | 58 L         |
|----------------------------------|--------------|
| Temperature                      | +2° ~ +8°C   |
| Consumption                      | 1.8 kWh/24h  |
| Rated Power                      | 160 W        |
| Noise level                      | 56 dB(A)     |
| Net Weight                       | 29.5 Kg      |
| Gross Weight                     | 56 Kg        |
| External Dimensions (WxDxH mm)   | 1800x335x281 |
| Internal Dimensions (WxDxH mm)   | 1450x246x163 |
| Packaging dimensions (WxDxH mm)  | 1940x405x460 |
| Loading quantities 20′/40′/40′HQ | 70/145/145   |